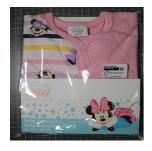

### Baby's sleep suit

Chemical The product releases an excessive amount of nickel (calculated value: 1.86 µg/cm2/week). Nickel is a strong sensitizer and causes allergic reactions if present in articles that come into direct and prolonged contact with the skin. The product does not comply with the REACH Regulation.

#### Type Consumer

Risk type

Description Baby's sleep suit, German size 62/68 (3-6 months), lefthand side of front and entire back made of pink fabric, right-hand side of front and both sleeves white with multicoloured printed stripes, Minnie Mouse motifs, metallic snap fasteners with pink lacquered surfaces from neck to left foot.

Packaging description

Clear colourless plastic film bag with printed cardboard insert. The product was sold online.

Brand Disney

Name Disney Baby, Schlafoverall Gr. 62/68

Barcode 5 706323 291303

Weekly report number Report-2021-23