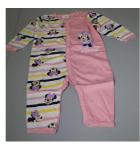

### Baby's sleep suit

Chemical The product releases an excessive amount of nickel (calculated value: 1.86 µg/cm2/week). Nickel is a strong sensitizer and causes allergic reactions if present in articles that come into direct and prolonged contact with the skin. The product does not comply with the REACH Regulation.

#### Type Consumer

Risk type

Description Baby's sleep suit, German size 62/68 (3-6 months), lefthand side of front and entire back made of pink fabric, right-hand side of front and both sleeves white with multicoloured printed stripes, Minnie Mouse motifs, metallic snap fasteners with pink lacquered surfaces from neck to left foot.

Packaging description

Clear colourless plastic film bag with printed cardboard insert. The product was sold online.

Brand Disney

Name Disney Baby, Schlafoverall Gr. 62/68

Barcode 5 706323 291303

Weekly report number Report-2021-23