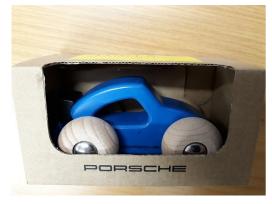

**Alert number:** A12/0510/18 Product: Wooden car

Name: Porsche Drivers Selection

Risk type: Choking Category: Toys **Brand:** Porsche

Type / number of model: Art 46770

Risk level: Serious risk

The wheels and axle of the toy car can be easily detached, generating small parts.

measures, Recall of the product from end users

**Description:** A toy wooden car sold individually in a cardboard package. Batch number / Barcode: EAN 5906554246770, LOT/DT 031116

Country of origin: Poland Alert submitted by: Finland