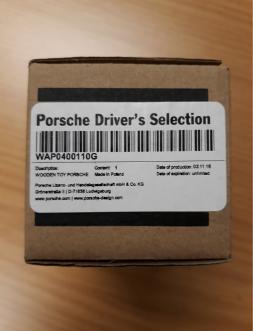

measures, Recall of the product from end users

**Description:** A toy wooden car sold individually in a cardboard package. Batch number / Barcode: EAN 5906554246770, LOT/DT 031116

Country of origin: Poland Alert submitted by: Finland